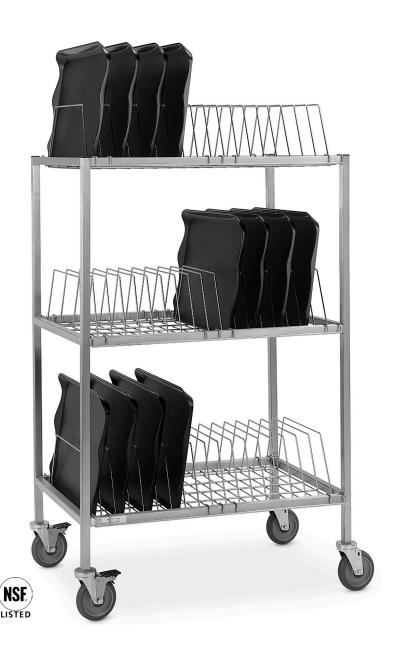

## Room Service Tray Drying/Transport Rack Model RSTDR54

The RSTDR54 room service tray drying and transport rack from Aladdin Temp-Rite is designed to facilitate proper drying of room service trays after warewashing. The rack's welded frame and 3 wire form shelves are made from durable and corrosion-resistant stainless steel for long service life.

## **Standard Features**

- 54-tray total capacity (18 trays per shelf).
- Welded stainless steel tube frame is durable yet lightweight.
- Stainless steel wire forms for maximum strength and corrosion resistance.
- (4) 5-inch swivel casters (2 equipped with locking brake).
- Designed for easy insertion and removal of trays.
- Easy to clean.
- Made in the USA.
- NSF Listed.