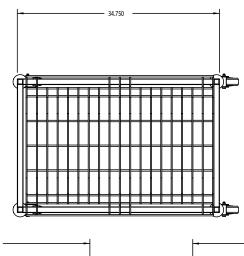

| Room Service Tray Drying and Transport Rack Specifications |                                  |                       |                    |                       |                      |                       |
|------------------------------------------------------------|----------------------------------|-----------------------|--------------------|-----------------------|----------------------|-----------------------|
| Model                                                      | Capacity                         | Height                | Width              | Length                | Weight               | Shipping<br>Weight    |
| RSTDR54                                                    | 54 Trays Total<br>(18 per shelf) | 60.7 in<br>(154.1 cm) | 23 in<br>(58.4 cm) | 34.75 in<br>(88.2 cm) | 73 lbs.<br>(33.1 kg) | 103 lbs.<br>(46.7 kg) |