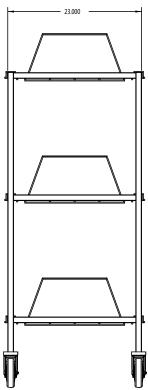

| Room Service Tray Drying and Transport Rack Specifications |                                  |                       |                    |                       |                      |                       |
|------------------------------------------------------------|----------------------------------|-----------------------|--------------------|-----------------------|----------------------|-----------------------|
| Model                                                      | Capacity                         | Height                | Width              | Length                | Weight               | Shipping<br>Weight    |
| RSTDR54                                                    | 54 Trays Total<br>(18 per shelf) | 60.7 in<br>(154.1 cm) | 23 in<br>(58.4 cm) | 34.75 in<br>(88.2 cm) | 73 lbs.<br>(33.1 kg) | 103 lbs.<br>(46.7 kg) |