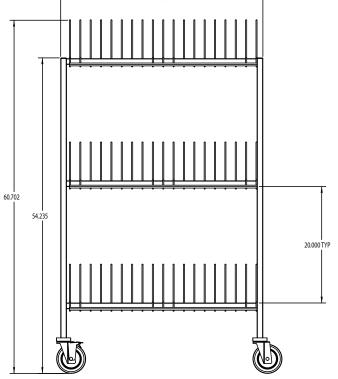

| Room Service Tray Drying and Transport Rack Specifications |                                  |                       |                    |                       |                      |                       |
|------------------------------------------------------------|----------------------------------|-----------------------|--------------------|-----------------------|----------------------|-----------------------|
| Model                                                      | Capacity                         | Height                | Width              | Length                | Weight               | Shipping<br>Weight    |
| RSTDR54                                                    | 54 Trays Total<br>(18 per shelf) | 60.7 in<br>(154.1 cm) | 23 in<br>(58.4 cm) | 34.75 in<br>(88.2 cm) | 73 lbs.<br>(33.1 kg) | 103 lbs.<br>(46.7 kg) |